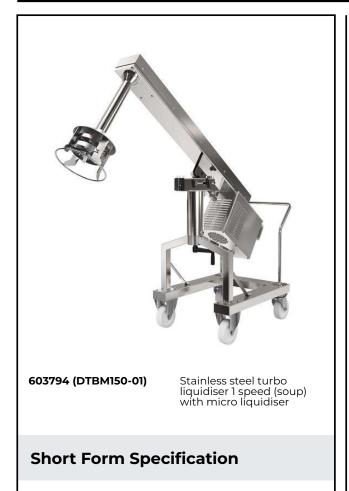

## Turbo Liquidizers Turbo Liquidiser for Soups - 1 speed (1600 rpm)

#### <u>Item No.</u>

For mixing, liquidising, reducing and emulsifying. Constructed entirely in 18/8 stainless steel. Mounted on a mobile stainless steel trolley. Can be adapted to all recipient shapes: cylindrical, rectangular, etc. The mixer tube is easily removable without tools and can be dismantled in separate parts: tube, shaft, bearing, and rotor. No volt release system. Safety device in nonworking position and protective ring for the grinding head. 1 speed motor: 1600 rpm. Stainless steel micro liquidiser for fish soup available as an option. Supplied with stainless steel micro liquidiser for kitchen use.

### **Main Features**

- Used to mix, blend and emulsify vegetable and soups, fruit and vegetable purées, liquid pastries, sauces and much more directly in cooking pots/containers.
- Liquidiser is mounted on a mobile stainless steel trolley and is height adjustable on installation.
- Turbine accelerates the flow of the liquid over the impeller providing a greater throughput and finer grinding.
- Safety device allows the machine to start only when it is in a working position.
- Equipped with protective ring to cover grinding head.
- Suggested for deep and low pans containing between 500 and 1000 liter of liquid.