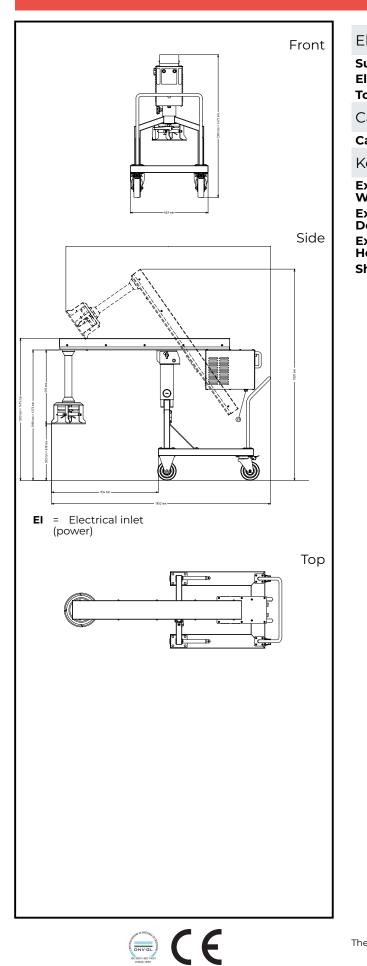

# Turbo Liquidizers Turbo Liquidiser for Soups - 1 speed (1600 rpm)

| Electric                                                  |                                      |
|-----------------------------------------------------------|--------------------------------------|
| Supply voltage:<br>Electrical power, max:<br>Total Watts: | 380-415 V/3 ph/50 Hz<br>3 kW<br>3 kW |
| Capacity:                                                 |                                      |
| Capacity (up to):                                         | 1000 Litre                           |
| Key Information:                                          |                                      |
| External dimensions,<br>Width:                            | 663 mm                               |
| External dimensions,<br>Depth:                            | 1852 mm                              |
| External dimensions,<br>Height:<br>Shipping weight:       | 1475 mm<br>220 kg                    |